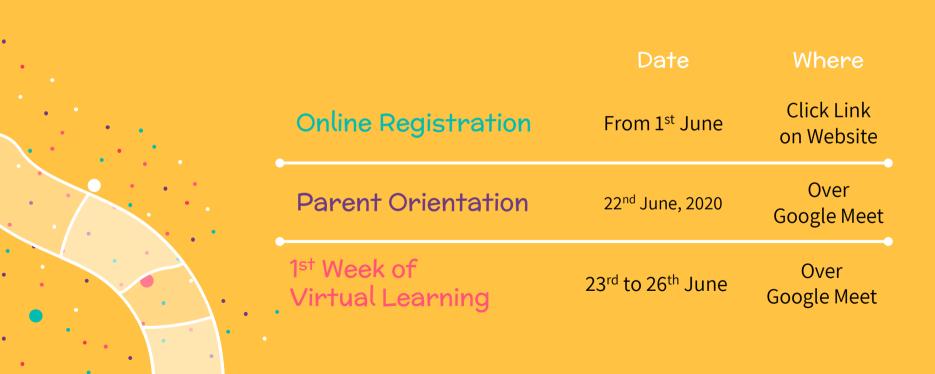

### Important Dates

## When should I register my child for Virtual Learning?

Online registration is available beginning 01st June, 2020.

Registration forms are date and time-stamped upon receipt to establish priority for enrolling.