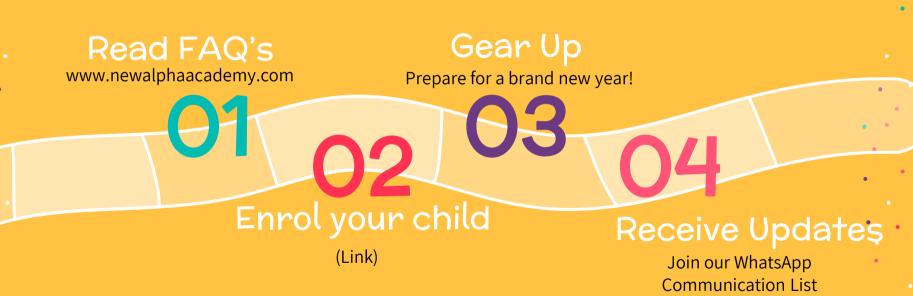

## When should I register my child for Virtual Learning?

Online registration is available beginning 01st June, 2020.

Registration forms are date and time-stamped upon receipt to establish priority for enrolling.

### What is the Fee Structure for June to December?

The link to details regarding the Fee Structure is available here!

(LINK)

# How do I register my child for Virtual Learning?

School Enrollment Registration is done on the link available on <a href="https://www.newalphaacademy.com">www.newalphaacademy.com</a>

Please direct any enrollment inquiries to newalphaacademyonline@gmail.com

# How will we receive updates from New Alpha Academy?

Information will be available online on the school's webpage.

Additionally, please follow New Alpha Academy on Facebook & Instagram!

For any clarity or details, please send us an email on <a href="https://www.newalphaacademyonline@gmail.com">www.newalphaacademyonline@gmail.com</a>